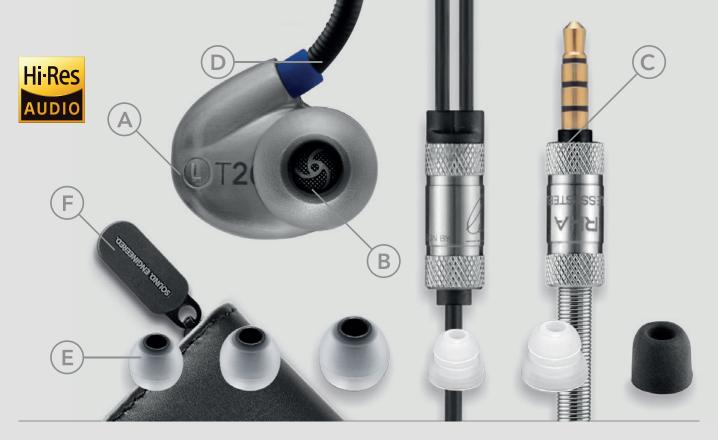

## High fidelity, noise isolating, DualCoil™ in-ear headphone

A Metal injection moulded stainless steel housings with high resolution DualCoil™ dynamic driver effective noise isolation

**B** Interchangable filters: treble, bass and reference

**C** Multicore, reinforced, oxygen-free copper cable with gold plated connection

**D** Patent pending, mouldable over-ear hooks

**E** 10 sets of ear tips in silicone and memory foam for effective noise isolation

F Premium carry case and stainless steel ear tip holder