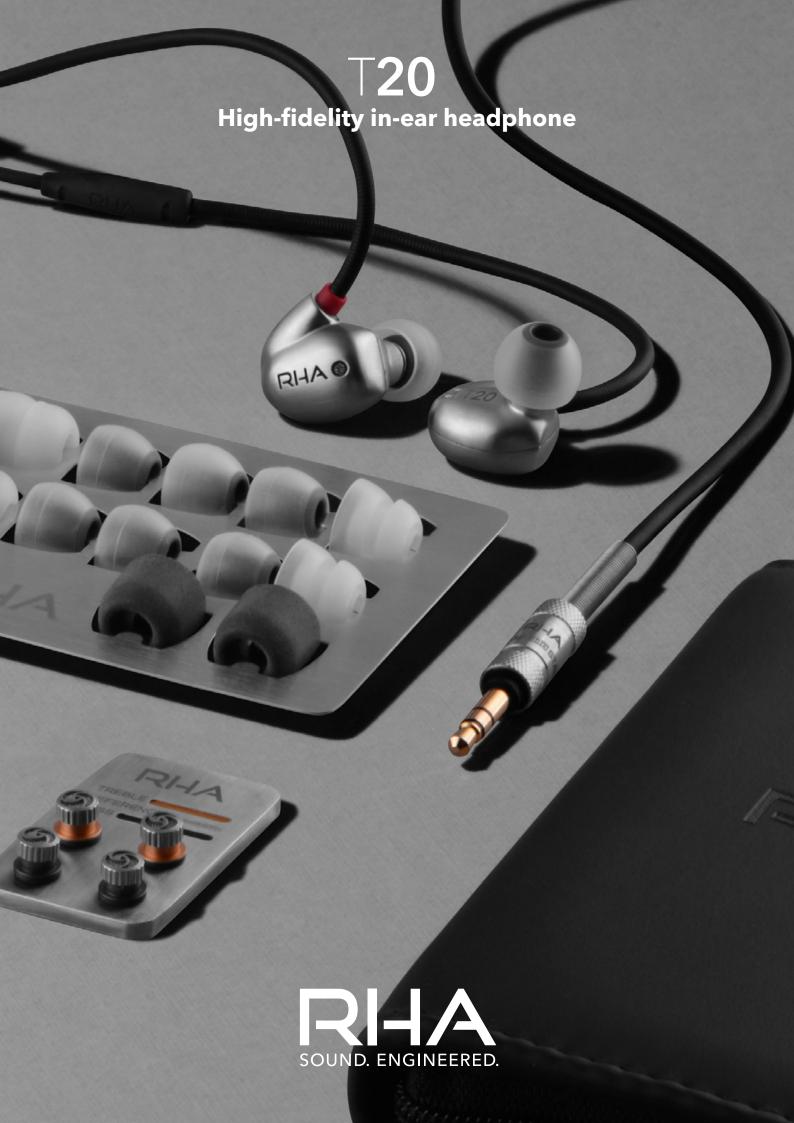

## High fidelity, noise isolating, DualCoil™ in-ear headphone

A Metal injection moulded stainless steel housings with high resolution DualCoil™ dynamic driver effective noise isolation

**B** Interchangable filters: treble, bass and reference

**C** Multicore, reinforced, oxygen-free copper cable with gold plated connection

**D** Patent pending, mouldable over-ear hooks

**E** 10 sets of ear tips in silicone and memory foam for effective noise isolation

F Premium carry case and stainless steel ear tip holder