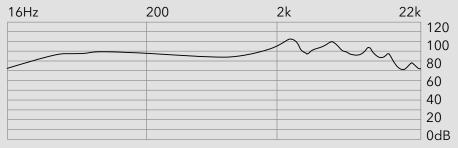

## **Sound signature**

The T20's DualCoil™ dynamic driver features an additional voice coil situated within an annular magnet; each coil operates independently to produce part of the frequency range. This unique configuration ensures ultra-efficient performance and true-to-life sound reproduction across all genres of music.

| Drivers         | DualCoil™ dynamic    |
|-----------------|----------------------|
| Frequency range | 16-40,000Hz          |
| Impedance       | 16ohm                |
| Sensitivity     | 90dB                 |
| Rated/max power | 2/5mW                |
| Weight          | 39g                  |
| Cable           | 1.35m, multicore OFC |
| Connections     | 3.5mm, gold plated   |